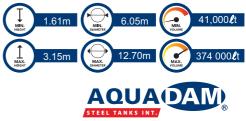

| SMART TANK EXPRESS   |                                                                                                                                                                            |
|----------------------|----------------------------------------------------------------------------------------------------------------------------------------------------------------------------|
| Available Capacities | Cents per litre                                                                                                                                                            |
| 6.05mØX1.61m         | 44c                                                                                                                                                                        |
| 6.05mØ X 2.40m       | 37c                                                                                                                                                                        |
| 6.05mØ X 3.15m *     | 34c                                                                                                                                                                        |
| 9.07mØ X 1.61m       | 26c                                                                                                                                                                        |
| 9.07mØ X 2.40m       | 24c                                                                                                                                                                        |
| 9.07mØ X 3.15m *     | 22c                                                                                                                                                                        |
| 12.70mØX1.61m        | 21c                                                                                                                                                                        |
| 12.70mØ X 2.40m      | 20c                                                                                                                                                                        |
| 12.70mØ X 3.15m *    | 23c                                                                                                                                                                        |
|                      | Available Capacilies<br>6.05mØ X 1.61m<br>6.05mØ X 2.40m<br>6.05mØ X 3.15m *<br>9.07mØ X 1.61m<br>9.07mØ X 2.40m<br>9.07mØ X 3.15m *<br>12.70mØ X 1.61m<br>12.70mØ X 2.40m |

\* Ring beam prerequisite

**086 100 1010** www.aquadam.co.za