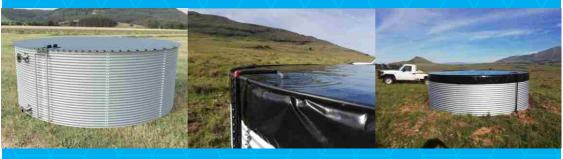

## Quick solution to the storage of water

## **Engineer Designed for the Farmer!**

- Zincalume Corrugated steel sheets
- Cost effective and easy to install
- Minimum ground preparation needed
- Lifespan of 20 years or longer
- Suitable for Human and animal use
- Manufactured to the highest quality standards in S.A.

## **Aquadam Installation**

The Express tank is designed for the farmer, with farmers needs in mind, a tank easy to install himself with no special equipment needed. All tanks higher than 2.4m must be placed on a concrete ring beam to prevent wind damage while the tank is empty. The tank has an optional engineer designed roof option as well. IBR sheets are not included but cutting list for sheets are provided in the installation manual. All this aimed at making the Express tank the easiest and most cost effective high quality water storage solutions available to all farmers.